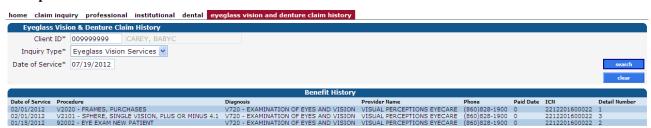

The search results will return either the previous two (2) years of eyeglass/vision services or the previous seven (7) years of denture services the client received based on the date of service entered. (See Example 3)

## Example 3:

Questions? Need assistance? Call the HP Provider Assistance Center Mon.-Fri. 8:00 a.m.-5:00 p.m. Toll free at 1-800-842-8440 or write to HP, PO Box 2991, Hartford, CT 06104