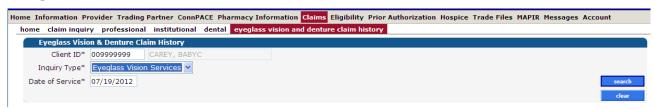

Effective September 1, 2012, all providers must use this self service functionality found on the secure Web site to verify client eyeglass/vision and denture history.

To access this new tool, log into the secure Web portal, click on Claims and then click on Eyeglass Vision and Denture Claim History. (See Example 1)

You must enter the client ID, inquiry type and date of service. Under inquiry type you will need to select either "Eyeglass Vision Services" or "Denture Services".

For the date of service, enter the date you will be performing the service. Then click "Search". (See Example 2). Please note that future dates can be entered, however providers are reminded that they **must** verify the client's eligibility at the time the service is performed as eligibility can change.

## Example 1:

## Example 2: